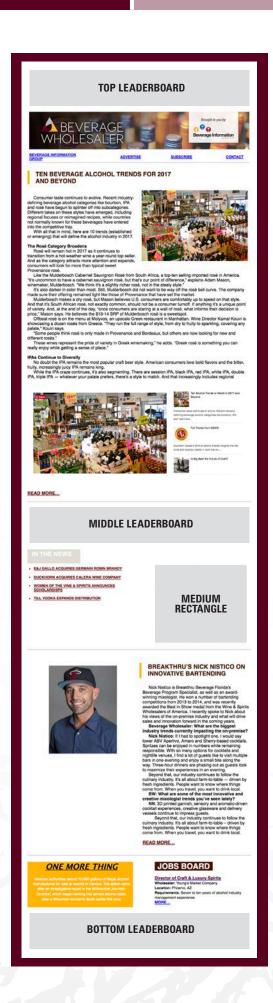

| Ad Unit            | Size in Pixels | Max Size | Net Cost      |
|--------------------|----------------|----------|---------------|
| Top Leaderboard    | 728x90         | 70k      | \$525/edition |
| Middle Leaderboard | 728x90         | 70k      | \$400/edition |
| Medium Rectangle   | 300x250        | 70k      | \$350/edition |
| Bottom Leaderboard | d 728x90       | 70k      | \$300/edition |